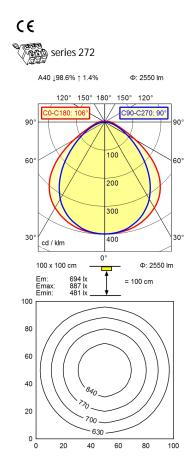

light source LED work equipment without 230V, 50/60Hz connected load env. 32 W power consumption luminous flux approx. 2.550 lm luminous efficiency approx. 80 lm/W light type/-color cold white approx. 5.000 K colour temperatur CRI > 80 color rendering index light distribution direct direct ratio approx. 99 % 100° beam angle chromaticity tolerance LED < 4 SDCM glare control diffuser foil luminance (L65)  $<= 17000 \text{ cd/m}^2$ unified glare rating (4H 8H) <= 25 system of protection IP 67