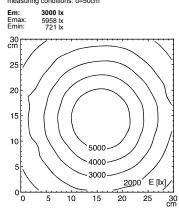

## LED machine luminaire





ENGINEER OF LIGHT.



**fitted with** 3 x Light-emitting diode 400 lumens

work equipment without
connected load 24 V; AC/DC
power consumption approx. 6 W
glare-free without
system of protection IP 67
class of protection III

**technology** switchable remotely

**usage** external

luminaire body aluminium, anodized, black

lamp cover glass screen

weight (net) approx. 0.4 kg (0.66 lbs)

mains lead approx. 3.0 m (9.84 ft); with free stranded wires

fasteningthreaded flangedimensionsee belowaccessorynone

special features Flood with 40° angle of radiation

## illuminance

measuring conditions: d=50cm



## luminous intensity