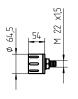

fasteningthreaded flangedimensionsee belowaccessorynone

special features Flood with 40° angle of radiation