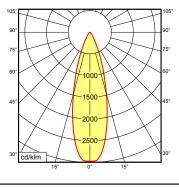

## LED machine luminaire





ENGINEER OF LIGHT.



**fitted with** 3 x Light-emitting diode 400 lumens

work equipment without
connected load 24 V; AC/DC
power consumption approx. 6 W
glare-free without
system of protection IP 67
class of protection III

**technology** switchable remotely

**usage** external

luminaire body aluminium, anodized, black

lamp cover glass screen

weight (net) approx. 0.4 kg (0.66 lbs)

mains lead approx. 3.0 m (9.84 ft); with free stranded wires

fasteningthreaded flangedimensionsee belowaccessorynone

special features Flood with 40° angle of radiation

## illuminance

measuring conditions: d=50cm



## luminous intensity